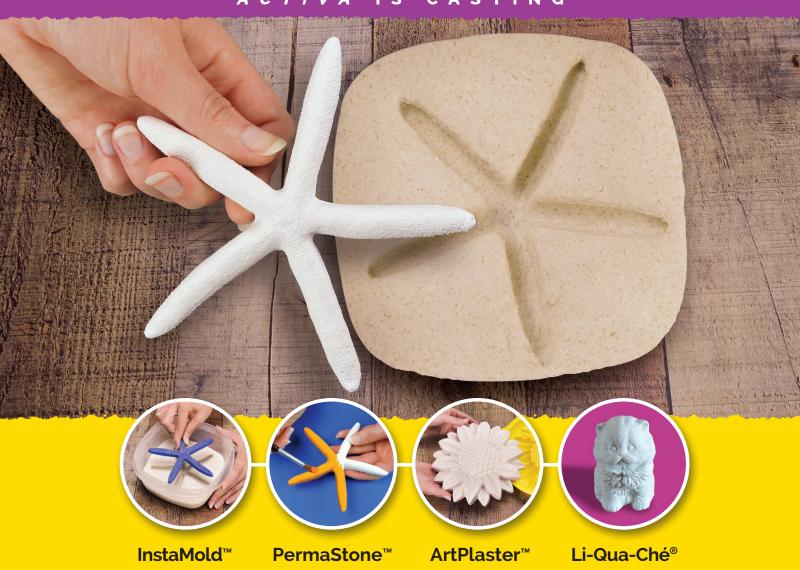

# ACTÍVA® IS CASTING

www.ActivaProducts.com

### ACTÍVA® IS CASTING

### InstaMold™

InstaMold lets you make detailed reproductions of 3D objects in minutes. Simply mix with water and impress an object to create a mold of just about anything!

### **PermaStone™**

PermaStone is the casting compound that handles likes plaster but dries to a durable, stone-like finish.

# **ArtPlaster™**

ArtPlaster is the casting compound that makes perfect reproductions of objects within minutes!

# Li-Qua-Ché®

Li-Qua-Che is a liquid casting compound designed for use with traditional plaster or ceramic molds. It air dries to form a hard, durable, and break-resistant product.