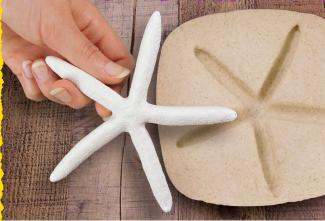

### InstaMold™

InstaMold lets you make detailed reproductions of 3D objects in minutes. Simply mix with water and impress an object to create a mold of just about anything!

### Why Customers Love It:

- Mixes easily with water
- Each mold is useable up to fifteen times
- Captures the finest detail in objects being replicated
- Works with casting compounds such as PermaStone™, ArtPlaster™, wax, and