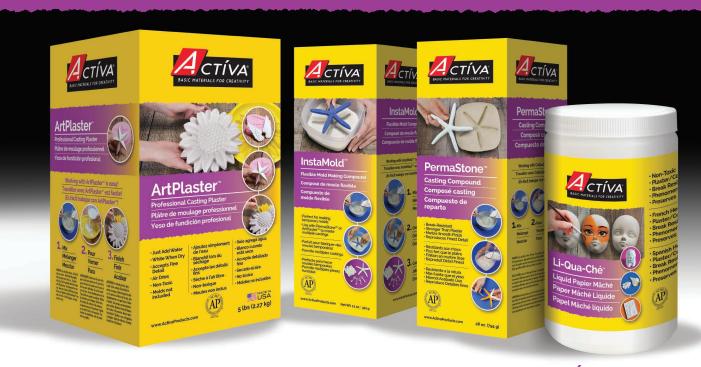

### InstaMold™

InstaMold lets you make detailed reproductions of 3D objects in minutes. Simply mix with water and impress an object to create a mold of just about anything!

### **PermaStone™**

PermaStone is the casting compound that handles likes plaster but dries to a durable, stone-like finish.

# **ArtPlaster™**

ArtPlaster is the casting compound that makes perfect reproductions of objects within minutes!

# Li-Qua-Ché®

Li-Qua-Che is a liquid casting compound designed for use with traditional plaster or ceramic molds. It air dries to form a hard, durable, and break-resistant product.