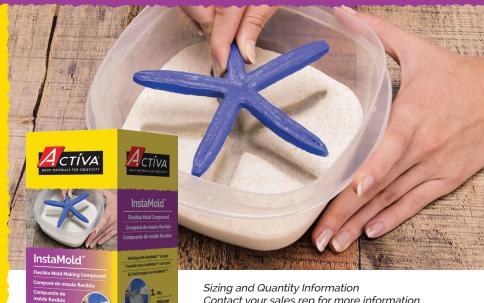

### InstaMold™

InstaMold lets you make detailed reproductions of 3D objects in minutes. Simply mix with water and impress an object to create a mold of just about anything!

### Why Customers Love It:

- Mixes easily with water
- Each mold is useable up to fifteen times
- Captures the finest detail in objects being replicated
- Works with casting compounds such as PermaStone™, ArtPlaster™, wax, and

#### **Ideal For:**

- Fine artists and mixed media artists
- Hobbyists, crafters, and home décor enthusiasts
- Art educators

Contact your sales rep for more information

| ITEM# | DESCRIPTION                                                 | CASE QTY. |
|-------|-------------------------------------------------------------|-----------|
| 250   | 12 oz. box                                                  | 6         |
| 275   | 48 oz. bag                                                  | 6         |
|       | 50 lb. & 100 lb. bulk sizes available —<br>call for details |           |